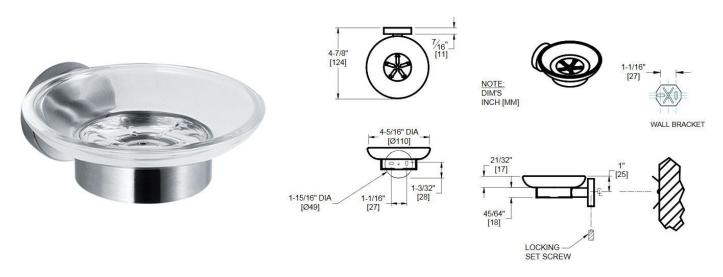

## WA7313 SOAP DISH WITH GLASS SOAP HOLDER

Model WA7313 is a wall mounted soap dish with removable glass soap holder. The bracket is manufactured from grade 304 stainless steel polished to a satin finish. The glass soap holder has raised dimples to allow the air to circulate around the soap to keep it dry in between uses.

## **Dimensions**

Diameter: 110mm Projection: 124mm

## **Material and Specifications**

Grade 304 stainless steel bracket with a satin finish Glass soap holder Raised dimples in soap holder to allow air to circulate around soap Removable dish for cleaning Wall mounted Supplied with concealed mounting bracket and screws